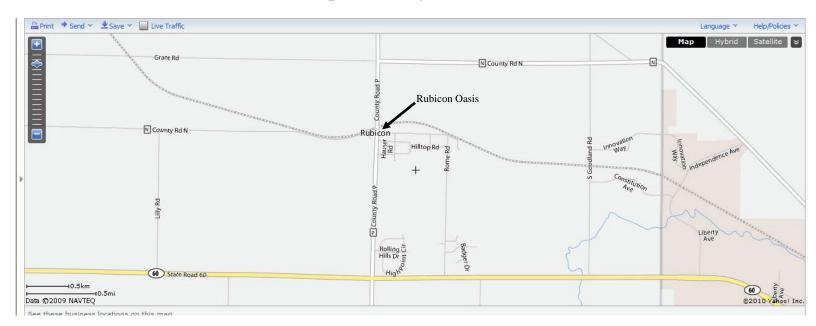

The Oasis is located 1 mile north of Hwy 60 on Cty Hwy P on the corner of Hwy P & Hwy N.

Directions from Milwaukee - Hwy 41 North, Exit on Hwy 60 West (Hartford/Slinger Exit), Hwy 60 West (approx 10.8 Miles) to Hwy P.